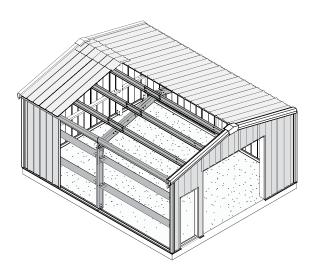

### Sierra Series

BOLT-UP STEEL BUILDINGS

Engineered cees and zees **bolt together** with solid steel plates to give Sierra<sup>™</sup> Series its strength.

Adding **zee girts** between the columns make the walls strong.