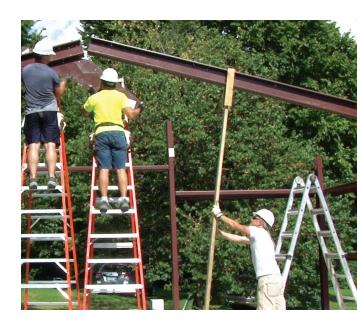

#### **DAY 1:**

- Assemble columns approx. 4 hours
- Stand columns approx. 1 hour
- Attach zee girts approx. 3 hours
- Assemble rafters approx. 2 hours

A group of friends and a few **ladders** make raising the center rafters quick.