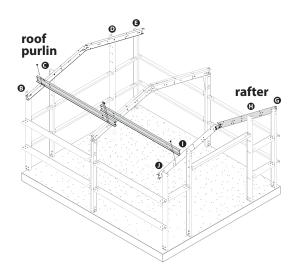

### DAY 2:

- Raise and install rafters approx. 3 hours
- Install roof purlins approx. 2 hours

All you need is a **power drill** to attach the roof and wall panels.