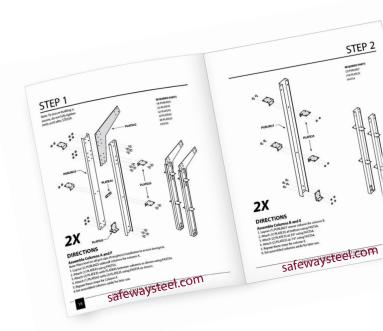

## If you can use a wrench, you can build Sierra<sup>™</sup> Series!

Seriously...it's that simple.

Just follow our step-by-step instructions using wrenches, ladders and screw guns and you can have a new building in just a few days.

### Step-by-step instructional videos online

We've got 46 instructional videos that will help guide you every step of the way. You can do it!

Check them out online at **safewaysteel.com** 