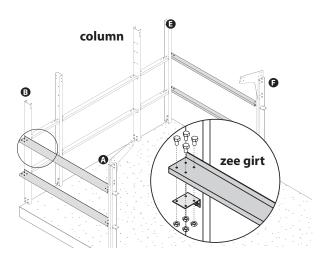

Engineered cees and zees **bolt together** with solid steel plates to give Sierra<sup>™</sup> Series its strength.

Adding **zee girts** between the columns make the walls strong.

#### **DAY 1:**

- Assemble columns approx. 4 hours
- Stand columns approx. 1 hour
- Attach zee girts approx. 3 hours
- Assemble rafters approx. 2 hours

A group of friends and a few **ladders** make raising the center rafters quick.