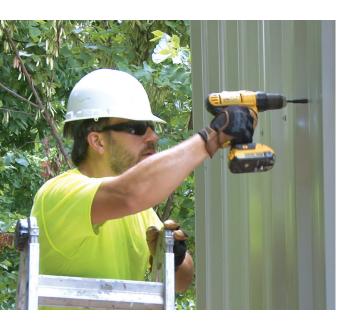

### DAY 2:

- Raise and install rafters approx. 3 hours
- Install roof purlins approx. 2 hours

All you need is a **power drill** to attach the roof and wall panels.

#### **DAY 3:**

- Install siding approx. 2 hours
- Install roofing approx. 2 hours
- Install trim approx. 2 hours