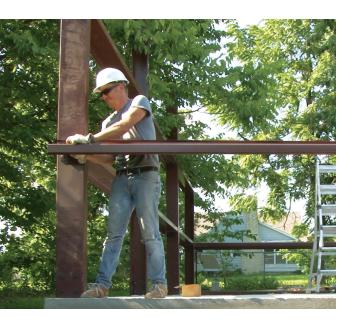

#### **DAY 1:**

- Assemble columns approx. 4 hours
- Stand columns approx. 1 hour
- Attach zee girts approx. 3 hours
- Assemble rafters approx. 2 hours

A group of friends and a few **ladders** make raising the center rafters quick.

### DAY 2:

- Raise and install rafters approx. 3 hours
- Install roof purlins approx. 2 hours

All you need is a **power drill** to attach the roof and wall panels.